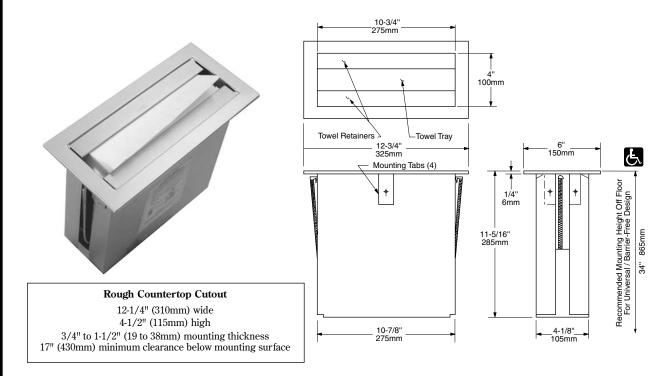

### **INSTALLATION:**

Unit is designed for installation in countertop. Mount unit through a cutout specially ordered from countertop manufacturer or field cut. Dimensions of cutout are to be 12-1/4" wide x 4-1/2" high ( $310 \times 115$ mm). Adjustable mounting tabs accommodate mounting thicknesses from 3/4" to 1-1/2" (19 to 38mm). For complete installation instructions, see Form No. 526-69, packed with each shipment; also available in advance on request.

NOTE: 17" (430mm) minimum clearance below mounting surface is required to allow for full extension of fully loaded towel tray.

## **SPECIFICATION:**

Paper towel dispenser for mounting in countertops shall be type-304 stainless steel with all-welded construction; exposed surfaces shall have satin finish. Flange shall have 1/4" (6mm) 90° return. Paper towel dispenser shall be equipped with two hinged towel retainers and spring-loaded towel tray; capacity shall be 300 C-fold or multifold paper towels. Manufacturer's service and parts manual shall be provided to the building owner/manager upon request.